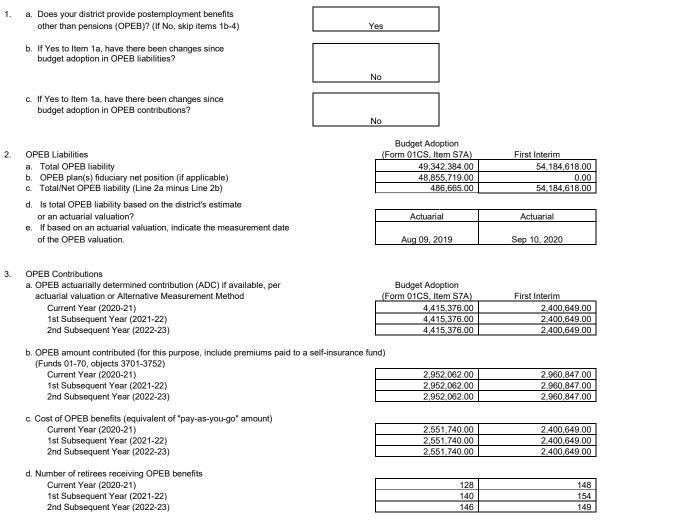

| UPPL | EMENTAL INFORMATION (co                        | ntinued)                                                                                                                                                                                        | No  | Yes      |
|------|------------------------------------------------|-------------------------------------------------------------------------------------------------------------------------------------------------------------------------------------------------|-----|----------|
| S6   | Long-term Commitments                          | Does the district have long-term (multiyear) commitments or debt agreements?                                                                                                                    | x   |          |
|      |                                                | <ul> <li>If yes, have annual payments for the current or two subsequent<br/>fiscal years increased over prior year's (2019-20) annual<br/>payment?</li> </ul>                                   | n/a |          |
|      |                                                | <ul> <li>If yes, will funding sources used to pay long-term commitments<br/>decrease or expire prior to the end of the commitment period, or<br/>are they one-time sources?</li> </ul>          | n/a |          |
| S7a  | Postemployment Benefits<br>Other than Pensions | Does the district provide postemployment benefits other than pensions (OPEB)?                                                                                                                   |     | x        |
|      |                                                | <ul> <li>If yes, have there been changes since budget adoption in OPEB<br/>liabilities?</li> </ul>                                                                                              | x   |          |
| S7b  | Other Self-insurance<br>Benefits               | Does the district operate any self-insurance programs (e.g., workers' compensation)?                                                                                                            |     | x        |
|      |                                                | <ul> <li>If yes, have there been changes since budget adoption in self-<br/>insurance liabilities?</li> </ul>                                                                                   | x   |          |
| S8   | Status of Labor Agreements                     | As of first interim projections, are salary and benefit negotiations still unsettled for:                                                                                                       |     |          |
|      |                                                | Certificated? (Section S8A, Line 1b)                                                                                                                                                            | X   | <u> </u> |
|      |                                                | Classified? (Section S8B, Line 1b)                                                                                                                                                              | X   |          |
| 00   |                                                | Management/supervisor/confidential? (Section S8C, Line 1b)                                                                                                                                      | n/a |          |
| S8   | Labor Agreement Budget<br>Revisions            | For negotiations settled since budget adoption, per Government<br>Code Section 3547.5(c), are budget revisions still needed to meet the<br>costs of the collective bargaining agreement(s) for: |     |          |
|      |                                                | Certificated? (Section S8A, Line 3)                                                                                                                                                             | n/a |          |
|      |                                                | Classified? (Section S8B, Line 3)                                                                                                                                                               | n/a |          |
| S9   | Status of Other Funds                          | Are any funds other than the general fund projected to have a negative fund balance at the end of the current fiscal year?                                                                      | x   |          |